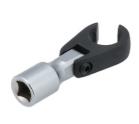

## Flexible Crows Foot Wrench 15mm 3/8"D

A 15mm flexi-head crows foot wrench for use with a 3/8" square drive ratchet. The flexible head makes it ideal for use in awkward or hard to reach areas, with the open end allowing for use on flare nuts or sensors.

## **Additional Information**

- Extension bar length 43mm (from pivot point).
- Bi-Hex (12pt) profile x 3/8"D.
- · Features an open jaw to fit around pipes & cables. Ideal for removing brake, fuel & hydraulic lines.
- Manufactured from chrome vanadium. Extension bar features a matt finish & the wrench has a manganese phosphate coating for corrosion resistance.