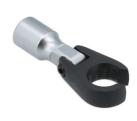

## Flexible Crows Foot Wrench 15mm 3/8"D

A 15mm flexi-head crows foot wrench for use with a 3/8" square drive ratchet. The flexible head makes it ideal for use in awkward or hard to reach areas, with the open end allowing for use on flare nuts or sensors.

## **Additional Information**

- Extension bar length 43mm (from pivot point).
- Bi-Hex (12pt) profile x 3/8"D.
- · Features an open jaw to fit around pipes & cables. Ideal for removing brake, fuel & hydraulic lines.
- Manufactured from chrome vanadium. Extension bar features a matt finish & the wrench has a manganese phosphate coating for corrosion resistance.