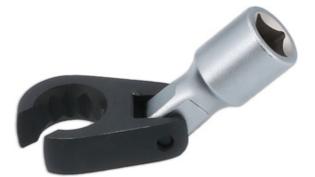

## Flexible Crows Foot Wrench 15mm 3/8"D

A 15mm flexi-head crows foot wrench for use with a 3/8" square drive ratchet. The flexible head makes it ideal for use in awkward or hard to reach areas, with the open end allowing for use on flare nuts or sensors.

## **Additional Information**

- Extension bar length 43mm (from pivot point).
- Bi-Hex (12pt) profile x 3/8"D.
- · Features an open jaw to fit around pipes & cables. Ideal for removing brake, fuel & hydraulic lines.
- Manufactured from chrome vanadium. Extension bar features a matt finish & the wrench has a manganese phosphate coating for corrosion resistance.